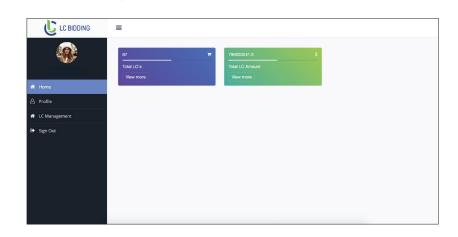

After successful login, you land on your DASHBOARD.

The Dashboard displays your active TOTAL LC business and the Total LC Amount in a glimpse.

Click on Total LCs to track the LIVE business of your client done through lcbidding.com

### Live Tracking your LC Business ....

If you want to check the Total LC Amount, click on HOME on the left panel, and the Dashboard is displayed.

To Check details of Total LC Amount, Click on LC MANAGEMENT