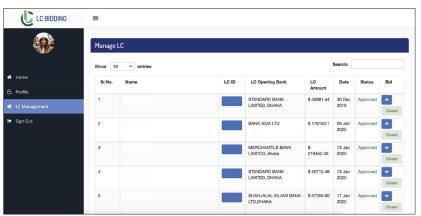

You land on a detailed sheet that includes all the necessary details such as Name of the client, LC ID, LC Opening Bank, LC Amount, Status, and the Bid. Every time you log in, you can keep track of your LC Business and its status in a click!