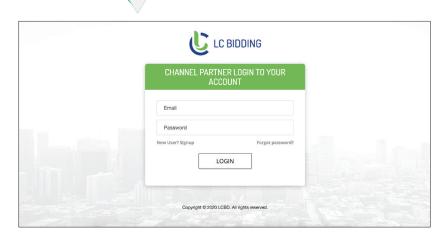

#### **How Channel Partner can register?**

The privileges of the LC Bidding Channel Partner Program unfold right when you Sign Up.

Access the lcbidding.com website on your browser

On the right top corner of the lcbidding.com website, click on Log In. On the dropdown menu, select the CHANNEL PARTNER LOGIN option.

The Login page is displayed

Click on SIGN UP, fill in your credentials to register and Click on SUBMIT.

Once registration is done, you will have to submit your organizations PAN and GST Certificate copies for verification with our team. Upon review the Channel Partner Agreement will be mailed to you. A hard copy of the agreement has to be signed and returned to the LC Bidding address for it to come into action!

#### **Live Tracking your LC Business**

LC Bidding Channel Partners can keep Live Track of their LC business with just a few clicks!

You can log in through the "Channel Partner Login" option on the "Login" button of the website.